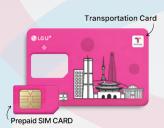

## SIM Card

#### Data & Transportation All-in-one card

- Free T-money transportation card. One card for buses, subways and convenience stores
- Korean number (010) provided. Can be used when waiting at popular restaurants and cafes
- Receiving calls/texts is free. Outgoing calls/texts: Can be made (\*charging/payment required)
  - · Can easily access to LG U+ counters at Korea Airports (Incheon, Gimpo, Gimhae)